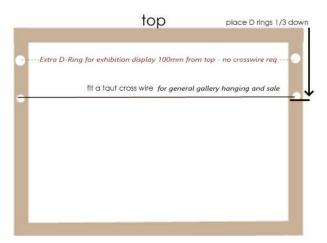

# **Exhibitors CHECK LIST**

Please ensure your work complies with the following guidelines.

Works for general display & sale in the Gallery Gift Shop should be clean, dry and sound work ready for sale.

Hung works must be fitted with <u>D Rings 1/3 down</u> from the top of the frame/top of canvas and it must have a <u>taut cross</u> wire for hanging.

(Diagram below - If you are unsure what this means please contact the gallery prior to delivery of work.)

top place D rings 1/3 down

standard or triangulated D Rings are acceptable

Eye Rings & Stabled string or fishing line are not accepted

FYI

exhibition or art competition often requests D-Rings 100mm from the top of your hung work – this (diagram below) is what they are asking for....

These D-rings are <u>in addition</u> to your normal hanging (as shown in diagram above). They are fitted to ensure that every exhibitor is using a standard setup to make the hanging of works easier in large exhibitions & galleries.

- please fit additional D-rings 100mm from the top of your work.