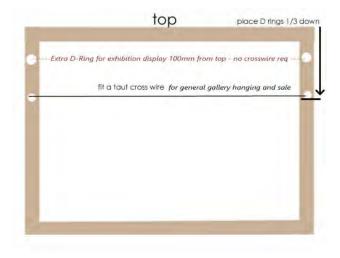

(Diagram below - If you are unsure what this means please contact the gallery prior to delivery of work.)

Eye Rings & Stabled string or fishing line are not accepted

FYI

exhibition or art competition often requests D-Rings 100mm from the top of your hung work – this (diagram below) is what they are asking for....

These D-rings are in addition to your normal hanging (as shown in diagram above).

They are fitted to ensure that every exhibitor is using a standard setup to make the hanging of works easier in large exhibitions & galleries.

- please fit additional D-rings 100mm from the top of your work.

HRAA Exhibiting artists info sheet Page 1 of 1 march 2021