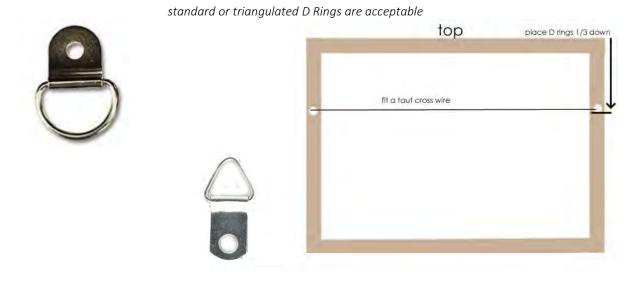

## Exhibitors CHECK LIST

Please ensure your work complies with the following guidelines.

Works for general display & sale in the Gallery Gift Shop should be clean, dry and sound work ready for sale.

Hung works must be fitted with <u>D Rings 1/3 down</u> from the top of the frame/top of canvas and it must have a <u>taut cross</u> wire for hanging.

(Diagram below - If you are unsure what this means please contact the gallery prior to delivery of work.)

Eye Rings & Stabled string or fishing line are not accepted

FYI

exhibition or art competition often requests D-Rings 100mm from the top of your hung work – this (diagram below) is what they are asking for....